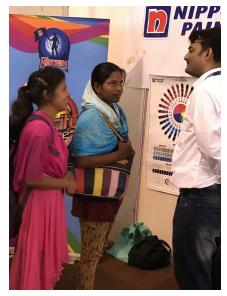

# ROJGAR MELA IN CHHAPRA 30<sup>TH</sup> & 31<sup>ST</sup> OCTOBER 2017

Shri Rajiv Pratap Rudy, former Minister for Skill Development and Entrepreneurship

visited the mela and evinced keen interest.

Paints and Coatings Skill Council participated in the Rojgar Mela held in Chhapra, Bihar. Two Paint Companies – Berger Paints and Nippon Paint participated enthusiastically. Berger Paints show-cased paint application skills and Nippon Paint offered employment to the local youth for colour matching skill. Participation from the local youth at both these stalls was enthusiastic and the companies were satisfied with the outcome.