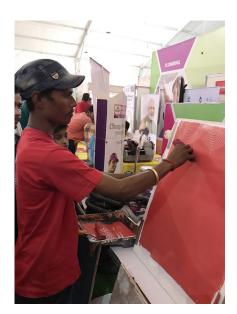

#### The 44th WorldSkills Competition was held in Abu Dhabi from October 15 to October 18, 2017.

The skill competition was for various skills broadly grouped under 6 sectors. Painting & Decorating is Skill No. 22 under Construction and Building Technology. There were 23 participants in Painting & Decorating Skill representing their countries from Europe, Middle East, Asia and South America. Participants were evaluated on multiple skills including free hand design painting, spray painting, wall paper application, etc. The skills on display and the professionalism of the participants was awe inspiring. There were no contestants from India in this edition but we are sure of sending our representative for the next edition in Russia in 2019.

A contestant spray painting a door

Assessment in progress

Contestants at work

Competition workshop view

Expert preparing for competition