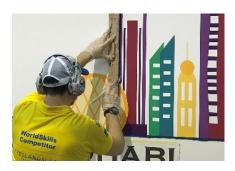

#### The 44th WorldSkills Competition was held in Abu Dhabi from October 15 to October 18, 2017.

The skill competition was for various skills broadly grouped under 6 sectors. Painting & Decorating is Skill No. 22 under Construction and Building Technology. There were 23 participants in Painting & Decorating Skill representing their countries from Europe, Middle East, Asia and South America. Participants were evaluated on multiple skills including free hand design painting, spray painting, wall paper application, etc. The skills on display and the professionalism of the participants was awe inspiring. There were no contestants from India in this edition but we are sure of sending our representative for the next edition in Russia in 2019.

A contestant spray painting a door

Assessment in progress

Contestants at work

Competition workshop view

Expert preparing for competition