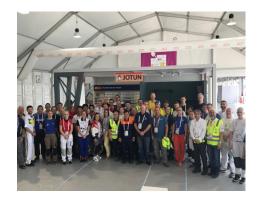

#### The 44th WorldSkills Competition was held in Abu Dhabi from October 15 to October 18, 2017.

The skill competition was for various skills broadly grouped under 6 sectors. Painting & Decorating is Skill No. 22 under Construction and Building Technology. There were 23 participants in Painting & Decorating Skill representing their countries from Europe, Middle East, Asia and South America. Participants were evaluated on multiple skills including free hand design painting, spray painting, wall paper application, etc. The skills on display and the professionalism of the participants was awe inspiring. There were no contestants from India in this edition but we are sure of sending our representative for the next edition in Russia in 2019.

A contestant spray painting a door

Assessment in progress

Contestants at work

Competition workshop view

Expert preparing for competition