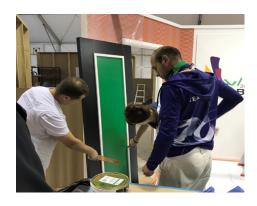

#### The 44th WorldSkills Competition was held in Abu Dhabi from October 15 to October 18, 2017.

The skill competition was for various skills broadly grouped under 6 sectors. Painting & Decorating is Skill No. 22 under Construction and Building Technology. There were 23 participants in Painting & Decorating Skill representing their countries from Europe, Middle East, Asia and South America. Participants were evaluated on multiple skills including free hand design painting, spray painting, wall paper application, etc. The skills on display and the professionalism of the participants was awe inspiring. There were no contestants from India in this edition but we are sure of sending our representative for the next edition in Russia in 2019.

A contestant spray painting a door

Assessment in progress

Contestants at work

Competition workshop view

Expert preparing for competition