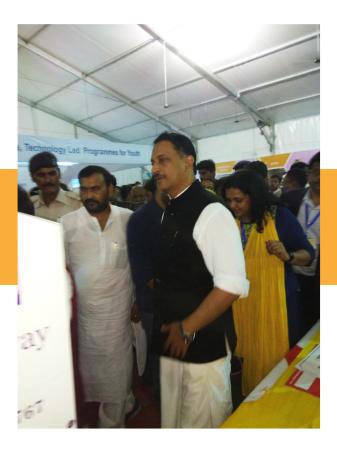

#### The 44th WorldSkills Competition was held in Abu Dhabi from October 15 to October 18, 2017.

The skill competition was for various skills broadly grouped under 6 sectors. Painting & Decorating is Skill No. 22 under Construction and Building Technology. There were 23 participants in Painting & Decorating Skill representing their countries from Europe, Middle East, Asia and South America. Participants were evaluated on multiple skills including free hand design painting, spray painting, wall paper application, etc. The skills on display and the professionalism of the participants was awe inspiring. There were no contestants from India in this edition but we are sure of sending our representative for the next edition in Russia in 2019.