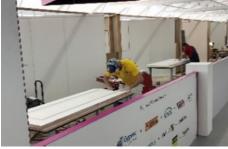

#### The 44th WorldSkills Competition was held in Abu Dhabi from October 15 to October 18, 2017.

The skill competition was for various skills broadly grouped under 6 sectors. Painting & Decorating is Skill No. 22 under Construction and Building Technology. There were 23 participants in Painting & Decorating Skill representing their countries from Europe, Middle East, Asia and South America. Participants were evaluated on multiple skills including free hand design painting, spray painting, wall paper application, etc. The skills on display and the professionalism of the participants was awe inspiring. There were no contestants from India in this edition but we are sure of sending our representative for the next edition in Russia in 2019.

A contestant spray painting a door

Assessment in progress

Contestants at work

Competition workshop view

Expert preparing for competition