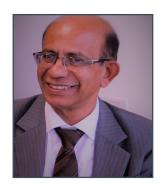

# ROJGAR MELA IN CHHAPRA 30<sup>TH</sup> & 31<sup>ST</sup> OCTOBER 2017

Shri Rajiv Pratap Rudy, former Minister for Skill Development and Entrepreneurship

visited the mela and evinced keen interest.

Paints and Coatings Skill Council participated in the Rojgar Mela held in Chhapra, Bihar. Two Paint Companies – Berger Paints and Nippon Paint participated enthusiastically. Berger Paints show-cased paint application skills and Nippon Paint offered employment to the local youth for colour matching skill. Participation from the local youth at both these stalls was enthusiastic and the companies were satisfied with the outcome.